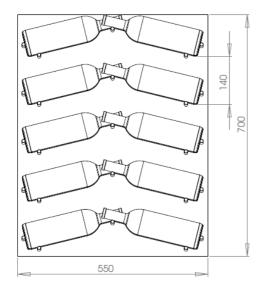

#### Technical details / construction:

- Wall mounted:
  - Element size W 550 x H 700 x D 298 mm (Plate D 29mm) /
    W 21.65" x H 27.56" x D11.73" (Plate D 1.18")
  - Placement of any number of elements next to and on top of each other, end to end
  - Rear fastening with raised heads on the wall (including drilling template)
- Based on Xi Counter:
  - Xi Counter: Basic W 610 x D 580 x H 1090 mm / W 24.02" x D 22.83" x H 42.91" (plus adjustable foot 20mm / 0.79" and plate 20mm / 0.79")
  - Xi Counter: Extension W 580 x D 580 x H1090 mm
    / W 22.83" x D 22.83" x H 42.91" (plus adjustable foot 20mm
    / 0.79" and plate 20mm / 0.79")
  - Xi Wall: On top construction on Xi Counter basic and extension, H 700mm / 27.56" = total 1810mm / 71.26" (plus adjustable foot 20mm / 0.79"), width 550mm / 21.65" plus vertical metal bar for fixing
- Easy assembling