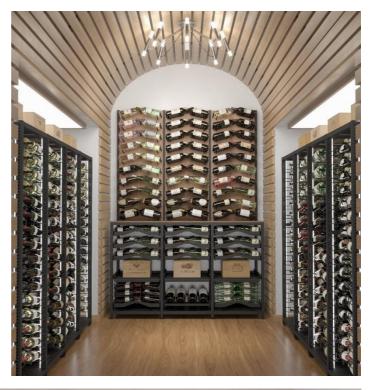

### The elegant, simple wine rack made of wood and metal.

A professionally equipped wine cellar is a must have for any wine lover. **Xi wine systems** provides the perfect solution for high demands. As for example the **Xi Wall**, the elegant wine rack made of wood and metal.

#### The patented X-idea:

- · Perfect tilt angle for all bottles:
  - Moistened cork at any time, air bubble in the bottle shoulder
    Long-term storage without loss of quality
  - Wine dregs accumulated in the bottom corner
    → Easy to decant without waiting
- · Perfect overview: View on the labels to avoid extensive searching
- · Efficiency:
  - Up to 30 bottles storage capacity (per element with 700 mm / 27.56" height)
  - o Direct access up to the last bottle
  - o Simple stocktaking
- Universal system: suitable for 99 % of all bottle types 0,5 1,5 l
- Modular principal: Expandable according to (changing) needs
- European high-quality product: Austrian invention, European production, dampproof product: Ideally suited for moist cellar rooms through high quality materials
- Combinable with Xi Counter / Xi Rack or wall mounted
- Available MDF, hardwood (Oak) or glass cover for Xi Counter

#### Technical details / construction:

- Wall mounted:
  - Element size W 550 x H 700 x D 298 mm (Plate D 29mm) /
    W 21.65" x H 27.56" x D11.73" (Plate D 1.18")
  - Placement of any number of elements next to and on top of each other, end to end
  - Rear fastening with raised heads on the wall (including drilling template)
- Based on Xi Counter:
  - Xi Counter: Basic W 610 x D 580 x H 1090 mm / W 24.02" x D 22.83" x H 42.91" (plus adjustable foot 20mm / 0.79" and plate 20mm / 0.79")
  - Xi Counter: Extension W 580 x D 580 x H1090 mm
    / W 22.83" x D 22.83" x H 42.91" (plus adjustable foot 20mm
    / 0.79" and plate 20mm / 0.79")
  - Xi Wall: On top construction on Xi Counter basic and extension, H 700mm / 27.56" = total 1810mm / 71.26" (plus adjustable foot 20mm / 0.79"), width 550mm / 21.65" plus vertical metal bar for fixing
- Easy assembling