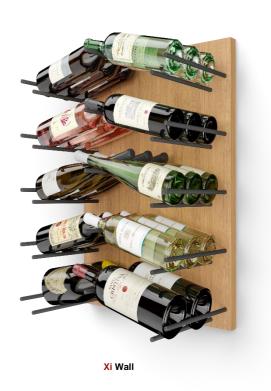

### The elegant, simple wine rack made of wood and metal.

A professionally equipped wine cellar is a must have for any wine lover. **Xi wine systems** provides the perfect solution for high demands. As for example the **Xi Wall**, the elegant wine rack made of wood and metal.

#### The patented X-idea:

- · Perfect tilt angle for all bottles:
  - Moistened cork at any time, air bubble in the bottle shoulder
    Long-term storage without loss of quality
  - Wine dregs accumulated in the bottom corner
    → Easy to decant without waiting
- · Perfect overview: View on the labels to avoid extensive searching
- · Efficiency:
  - Up to 30 bottles storage capacity (per element with 700 mm / 27.56" height)
  - o Direct access up to the last bottle
  - o Simple stocktaking
- Universal system: suitable for 99 % of all bottle types 0,5 1,5 l
- Modular principal: Expandable according to (changing) needs
- European high-quality product: Austrian invention, European production, dampproof product: Ideally suited for moist cellar rooms through high quality materials
- Combinable with Xi Counter / Xi Rack or wall mounted
- Available MDF, hardwood (Oak) or glass cover for Xi Counter