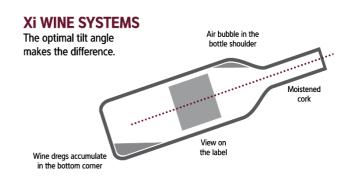

#### The patented X-idea:

- · Perfect tilt angle for all bottles:
  - Moistened cork at any time, air bubble in the bottle shoulder
    Long-term storage without loss of quality
  - Wine dregs accumulated in the bottom corner
    → Easy to decant without waiting
- · Perfect overview: View on the labels to avoid extensive searching
- · Efficiency:
  - Up to 30 bottles storage capacity (per element with 700 mm / 27.56" height)
  - o Direct access up to the last bottle
  - o Simple stocktaking
- Universal system: suitable for 99 % of all bottle types 0,5 1,5 l
- Modular principal: Expandable according to (changing) needs
- European high-quality product: Austrian invention, European production, dampproof product: Ideally suited for moist cellar rooms through high quality materials
- Combinable with Xi Counter / Xi Rack or wall mounted
- Available MDF, hardwood (Oak) or glass cover for Xi Counter