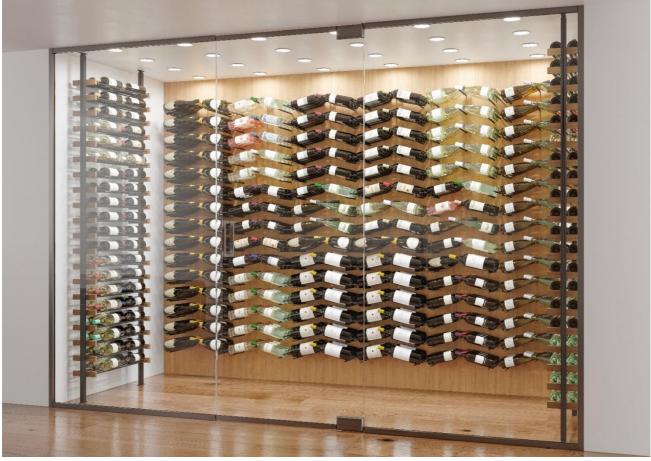

### The elegant, simple wine rack made of wood and metal.

A professionally equipped wine cellar is a must have for any wine lover. **Xi wine systems** provides the perfect solution for high demands. As for example the **Xi Wall**, the elegant wine rack made of wood and metal.

#### The patented X-idea:

- · Perfect tilt angle for all bottles:
  - Moistened cork at any time, air bubble in the bottle shoulder
    Long-term storage without loss of quality
  - Wine dregs accumulated in the bottom corner
    → Easy to decant without waiting
- · Perfect overview: View on the labels to avoid extensive searching
- · Efficiency:
  - Up to 30 bottles storage capacity (per element with 700 mm / 27.56" height)
  - o Direct access up to the last bottle
  - o Simple stocktaking
- Universal system: suitable for 99 % of all bottle types 0,5 1,5 l
- Modular principal: Expandable according to (changing) needs
- European high-quality product: Austrian invention, European production, dampproof product: Ideally suited for moist cellar rooms through high quality materials
- Combinable with Xi Counter / Xi Rack or wall mounted
- Available MDF, hardwood (Oak) or glass cover for Xi Counter

#### Technical details / construction:

- Wall mounted:
  - Element size W 550 x H 700 x D 298 mm (Plate D 29mm) /
    W 21.65" x H 27.56" x D11.73" (Plate D 1.18")
  - Placement of any number of elements next to and on top of each other, end to end
  - Rear fastening with raised heads on the wall (including drilling template)
- Based on Xi Counter:
  - Xi Counter: Basic W 610 x D 580 x H 1090 mm / W 24.02" x D 22.83" x H 42.91" (plus adjustable foot 20mm / 0.79" and plate 20mm / 0.79")
  - Xi Counter: Extension W 580 x D 580 x H1090 mm
    / W 22.83" x D 22.83" x H 42.91" (plus adjustable foot 20mm
    / 0.79" and plate 20mm / 0.79")
  - Xi Wall: On top construction on Xi Counter basic and extension, H 700mm / 27.56" = total 1810mm / 71.26" (plus adjustable foot 20mm / 0.79"), width 550mm / 21.65" plus vertical metal bar for fixing
- Easy assembling