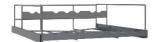

ounter basic and extension, H 717mm / 28.23" = total 1807mm / 71.14" (plus adjustable foot 20mm / 0.79")
- Standard configuration: 8 Xi levels á 13 bottles = 104 bottles
- Max. capacity 16 Xi levels = 208 bottles (removal one left, one right)
- As Xi Tower up to 3958 mm / 155.82" height (capacity 520 bottles)
- Height-adjustable feet
- Easy, tool-free assembling
- Optional integrated LED lighting available





Xi Rack Basic & extension (sample picture)



#### **COVINI GMBH**

# **PRODUCT INFORMATION**



### Xi Rack versions





Xi Rack standard 8 levels á 13 = 104 bottles

Xi Rack 12 levels á 13 = 156 bottles



Xi Rack 16 levels á 13 = 208 bottles Removal one left, one right



Xi Rack assembled with full range of accessories

# Xi Accessories



Xi level 13x0.75 | / 9x1.5 | bottles



Xi DoubleM drawer 4x31/3x61 bottles



Xi Stock drawer 36x0.75 l bottles



Xi Etagere fixed shelf boxes and cartons











Xi Cuvee drawer 13x0.75 I /9x1.5 I single bottles



Xi Gusto drawer 13x0.75 I /9x1.5 I open bottles



Xi Select drawer boxes and cartons







## **COVINI GMBH**

Xi Wine systems pat. reg. • Am Neuner 45 • A-6890 Lustenau • T +43 5577 82076 • office@xi-system.com • www.xi-system.com VAT ATU 59699213 / DE 265020277 • Comm. reg. no: 71800p • LG Feldkirch • IBAN: AT23 5800 0146 1549 8026 • BIC: HYPVAT2B