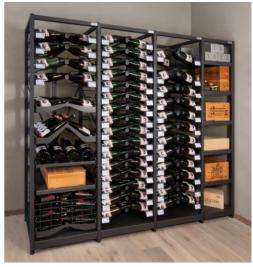

### Xi Rack versions

Xi Rack standard 8 levels á 13 = 104 bottles

Xi Rack 12 levels á 13 = 156 bottles

Xi Rack 16 levels á 13 = 208 bottles Removal one left, one right

Xi Rack assembled with full range of accessories