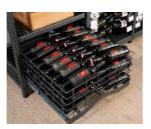

### Xi Rack versions

Xi Rack standard 8 levels á 13 = 104 bottles

Xi Rack 12 levels á 13 = 156 bottles

Xi Rack 16 levels á 13 = 208 bottles Removal one left, one right

Xi Rack assembled with full range of accessories

# Xi Accessories

Xi level 13x0.75 | / 9x1.5 | bottles

Xi DoubleM drawer 4x31/3x61 bottles

Xi Stock drawer 36x0.75 l bottles

Xi Etagere fixed shelf boxes and cartons

Xi Cuvee drawer 13x0.75 I /9x1.5 I single bottles