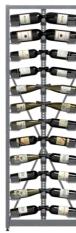

er: Basic W 610 x D 580 x H 1090 mm / W 24.02" x D 22.83" x H 42.91" (plus adjustable foot 20mm / 0.79")
  - Xi Counter: Extension W 580 x D 580 x H1090 mm / W 22.83" x D 22.83" x H 42.91" (plus adjustable foot 20mm / 0.79")
  - Xi Top: On top construction on Xi Counter basic and extension, H 717mm / 28.23" = total 1807mm / 71.14" (plus adjustable foot 20mm / 0.79")
- Standard configuration: 8 Xi levels á 13 bottles = 104 bottles
- Max. capacity 16 Xi levels = 208 bottles (removal one left, one right)
- As Xi Tower up to 3958 mm / 155.82" height (capacity 520 bottles)
- Height-adjustable feet
- Easy, tool-free assembling
- Optional integrated LED lighting available





Xi Rack Basic & extension (sample picture)



#### **COVINI GMBH**

# **PRODUCT INFORMATION**



### Xi Rack versions





Xi Rack standard 8 levels á 13 = 104 bottles

Xi Rack 12 levels á 13 = 156 bottles



Xi Rack 16 levels á 13 = 208 bottles Removal one left, one right



Xi Rack assembled with full range of accessories

# Xi Accessories



Xi level 13x0.75 | / 9x1.5 | bottles



Xi DoubleM drawer 4x31/3x61 bottles



Xi Stock drawer 36x0.75 l bottles



Xi Etagere fixed shelf boxes and cartons











Xi Cuvee drawer 13x0.75 I /9x1.5 I single bottles



Xi Gusto drawer 13x0.75 I /9x1.5 I open bottles



Xi Select drawer boxes and cartons







## **COVINI GMBH**

Xi Wine systems pat. reg. • Am Neuner 45 • A-6890 Lustenau • T +43 5577 82076 • office@xi-system.com • www.xi-system.com VAT ATU 59699213 / DE 265020277 • Comm. reg. no: 71800p • LG Feldkirch • IBAN: AT23 5800 0146 1549 8026 • BIC: HYPVAT2B