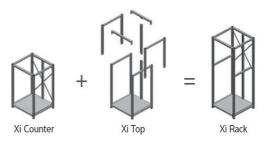

#### Technical details / construction:

- Based on Xi Counter:
  - Xi Counter: Basic W 610 x D 580 x H 1090 mm / W 24.02" x D 22.83" x H 42.91" (plus adjustable foot 20mm / 0.79")
  - Xi Counter: Extension W 580 x D 580 x H1090 mm / W 22.83" x D 22.83" x H 42.91" (plus adjustable foot 20mm / 0.79")
  - Xi Top: On top construction on Xi Counter basic and extension, H 717mm / 28.23" = total 1807mm / 71.14" (plus adjustable foot 20mm / 0.79")
- Standard configuration: 8 Xi levels á 13 bottles = 104 bottles
- Max. capacity 16 Xi levels = 208 bottles (removal one left, one right)
- As Xi Tower up to 3958 mm / 155.82" height (capacity 520 bottles)
- Height-adjustable feet
- Easy, tool-free assembling
- Optional integrated LED lighting available