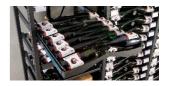

### Xi Rack versions

Xi Rack standard 8 levels á 13 = 104 bottles

Xi Rack 12 levels á 13 = 156 bottles

Xi Rack 16 levels á 13 = 208 bottles Removal one left, one right

Xi Rack assembled with full range of accessories