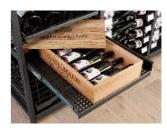

55.82" height (capacity 520 bottles)
- Height-adjustable feet
- Easy, tool-free assembling
- Optional integrated LED lighting available





Xi Rack Basic & extension (sample picture)



#### **COVINI GMBH**

# **PRODUCT INFORMATION**



### Xi Rack versions





Xi Rack standard 8 levels á 13 = 104 bottles

Xi Rack 12 levels á 13 = 156 bottles



Xi Rack 16 levels á 13 = 208 bottles Removal one left, one right



Xi Rack assembled with full range of accessories

# Xi Accessories



Xi level 13x0.75 | / 9x1.5 | bottles



Xi DoubleM drawer 4x31/3x61 bottles



Xi Stock drawer 36x0.75 l bottles



Xi Etagere fixed shelf boxes and cartons











Xi Cuvee drawer 13x0.75 I /9x1.5 I single bottles



Xi Gusto drawer 13x0.75 I /9x1.5 I open bottles



Xi Select drawer boxes and cartons







## **COVINI GMBH**

Xi Wine systems pat. reg. • Am Neuner 45 • A-6890 Lustenau • T +43 5577 82076 • office@xi-system.com • www.xi-system.com VAT ATU 59699213 / DE 265020277 • Comm. reg. no: 71800p • LG Feldkirch • IBAN: AT23 5800 0146 1549 8026 • BIC: HYPVAT2B