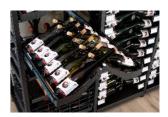

#### The patented X-idea:

- Perfect, adjustable tilt angle for all bottles:
  - Moistened cork at any time, air bubble in the bottle shoulder
    Long-term storage without loss of quality
  - Wine dregs accumulated in the bottom corner
    → Easy to decant without waiting
- Perfect overview: View on the labels to avoid extensive searching
- Efficiency:
  - Up to 208 bottles storage capacity (1807 mm / 71.14" height)
  - Direct access up to the last bottle
  - o Simple stocktaking
- Universal system: suitable for 99 % of all bottle types & sizes (until 6 litres)
- Modular principal: adjustable and expandable according to (changing) needs; flexible, combinable accessories
- European high-quality product: Austrian invention, European production, dampproof product: Ideally suited for moist cellar rooms through galvanized and powder coated steel
- Combinable with Xi Counter (bar table height)
- Available with MDF, hardwood (Oak) or glass cover plate