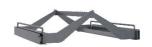

city 16 Xi levels = 208 bottles (removal one left, one right)
- As Xi Tower up to 3958 mm / 155.82" height (capacity 520 bottles)
- Height-adjustable feet
- Easy, tool-free assembling
- Optional integrated LED lighting available





Xi Rack Basic & extension (sample picture)



#### **COVINI GMBH**

# **PRODUCT INFORMATION**



### Xi Rack versions





Xi Rack standard 8 levels á 13 = 104 bottles

Xi Rack 12 levels á 13 = 156 bottles



Xi Rack 16 levels á 13 = 208 bottles Removal one left, one right



Xi Rack assembled with full range of accessories

# Xi Accessories



Xi level 13x0.75 | / 9x1.5 | bottles



Xi DoubleM drawer 4x31/3x61 bottles



Xi Stock drawer 36x0.75 l bottles



Xi Etagere fixed shelf boxes and cartons











Xi Cuvee drawer 13x0.75 I /9x1.5 I single bottles



Xi Gusto drawer 13x0.75 I /9x1.5 I open bottles



Xi Select drawer boxes and cartons







## **COVINI GMBH**

Xi Wine systems pat. reg. • Am Neuner 45 • A-6890 Lustenau • T +43 5577 82076 • office@xi-system.com • www.xi-system.com VAT ATU 59699213 / DE 265020277 • Comm. reg. no: 71800p • LG Feldkirch • IBAN: AT23 5800 0146 1549 8026 • BIC: HYPVAT2B