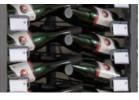

#### The patented X-idea:

- Perfect, adjustable tilt angle for all bottles:
  - Moistened cork at any time, air bubble in the bottle shoulder
    Long-term storage without loss of quality
  - Wine dregs accumulated in the bottom corner
    → Easy to decant without waiting
- Perfect overview: View on the labels to avoid extensive searching
- Efficiency:
  - Up to 208 bottles storage capacity (1807 mm / 71.14" height)
  - Direct access up to the last bottle
  - o Simple stocktaking
- Universal system: suitable for 99 % of all bottle types & sizes (until 6 litres)
- Modular principal: adjustable and expandable according to (changing) needs; flexible, combinable accessories
- European high-quality product: Austrian invention, European production, dampproof product: Ideally suited for moist cellar rooms through galvanized and powder coated steel
- Combinable with Xi Counter (bar table height)
- Available with MDF, hardwood (Oak) or glass cover plate