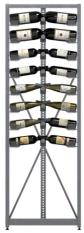

### Xi Rack versions

Xi Rack standard 8 levels á 13 = 104 bottles

Xi Rack 12 levels á 13 = 156 bottles

Xi Rack 16 levels á 13 = 208 bottles Removal one left, one right

Xi Rack assembled with full range of accessories