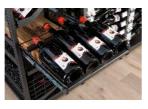

#### The patented X-idea:

- Perfect, adjustable tilt angle for all bottles:
  - Moistened cork at any time, air bubble in the bottle shoulder
    Long-term storage without loss of quality
  - Wine dregs accumulated in the bottom corner
    → Easy to decant without waiting
- Perfect overview: View on the labels to avoid extensive searching
- Efficiency:
  - Up to 208 bottles storage capacity (1807 mm / 71.14" height)
  - Direct access up to the last bottle
  - o Simple stocktaking
- Universal system: suitable for 99 % of all bottle types & sizes (until 6 litres)
- Modular principal: adjustable and expandable according to (changing) needs; flexible, combinable accessories
- European high-quality product: Austrian invention, European production, dampproof product: Ideally suited for moist cellar rooms through galvanized and powder coated steel
- Combinable with Xi Counter (bar table height)
- Available with MDF, hardwood (Oak) or glass cover plate

#### Technical details / construction:

- Based on Xi Counter:
  - Xi Counter: Basic W 610 x D 580 x H 1090 mm / W 24.02" x D 22.83" x H 42.91" (plus adjustable foot 20mm / 0.79")
  - Xi Counter: Extension W 580 x D 580 x H1090 mm / W 22.83" x D 22.83" x H 42.91" (plus adjustable foot 20mm / 0.79")
  - Xi Top: On top construction on Xi Counter basic and extension, H 717mm / 28.23" = total 1807mm / 71.14" (plus adjustable foot 20mm / 0.79")
- Standard configuration: 8 Xi levels á 13 bottles = 104 bottles
- Max. capacity 16 Xi levels = 208 bottles (removal one left, one right)
- As Xi Tower up to 3958 mm / 155.82" height (capacity 520 bottles)
- Height-adjustable feet
- Easy, tool-free assembling
- Optional integrated LED lighting available