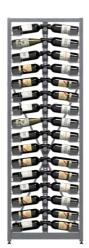

### Xi Rack versions

Xi Rack standard 8 levels á 13 = 104 bottles

Xi Rack 12 levels á 13 = 156 bottles

Xi Rack 16 levels á 13 = 208 bottles Removal one left, one right

Xi Rack assembled with full range of accessories