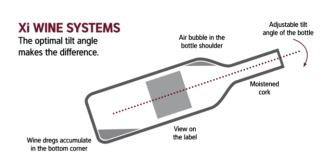

le with MDF, hardwood (Oak) or glass cover plate

#### Technical details / construction:

- Based on Xi Counter:
  - Xi Counter: Basic W 610 x D 580 x H 1090 mm / W 24.02" x D 22.83" x H 42.91" (plus adjustable foot 20mm / 0.79")
  - Xi Counter: Extension W 580 x D 580 x H1090 mm / W 22.83" x D 22.83" x H 42.91" (plus adjustable foot 20mm / 0.79")
  - Xi Top: On top construction on Xi Counter basic and extension, H 717mm / 28.23" = total 1807mm / 71.14" (plus adjustable foot 20mm / 0.79")
- Standard configuration: 8 Xi levels á 13 bottles = 104 bottles
- Max. capacity 16 Xi levels = 208 bottles (removal one left, one right)
- As Xi Tower up to 3958 mm / 155.82" height (capacity 520 bottles)
- Height-adjustable feet
- Easy, tool-free assembling
- Optional integrated LED lighting available





Xi Rack Basic & extension (sample picture)



#### **COVINI GMBH**

# **PRODUCT INFORMATION**



### Xi Rack versions





Xi Rack standard 8 levels á 13 = 104 bottles

Xi Rack 12 levels á 13 = 156 bottles



Xi Rack 16 levels á 13 = 208 bottles Removal one left, one right



Xi Rack assembled with full range of accessories

# Xi Accessories



Xi level 13x0.75 | / 9x1.5 | bottles



Xi DoubleM drawer 4x31/3x61 bottles



Xi Stock drawer 36x0.75 l bottles



Xi Etagere fixed shelf boxes and cartons











Xi Cuvee drawer 13x0.75 I /9x1.5 I single bottles



Xi Gusto drawer 13x0.75 I /9x1.5 I open bottles



Xi Select drawer boxes and cartons







## **COVINI GMBH**

Xi Wine systems pat. reg. • Am Neuner 45 • A-6890 Lustenau • T +43 5577 82076 • office@xi-system.com • www.xi-syste