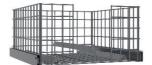

### Xi Rack versions

Xi Rack standard 8 levels á 13 = 104 bottles

Xi Rack 12 levels á 13 = 156 bottles

Xi Rack 16 levels á 13 = 208 bottles Removal one left, one right

Xi Rack assembled with full range of accessories