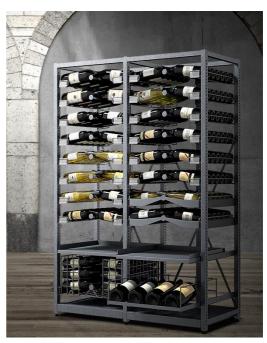

with MDF, hardwood (Oak) or glass cover plate

#### Technical details / construction:

- Based on Xi Counter:
  - Xi Counter: Basic W 610 x D 580 x H 1090 mm / W 24.02" x D 22.83" x H 42.91" (plus adjustable foot 20mm / 0.79")
  - Xi Counter: Extension W 580 x D 580 x H1090 mm / W 22.83" x D 22.83" x H 42.91" (plus adjustable foot 20mm / 0.79")
  - Xi Top: On top construction on Xi Counter basic and extension, H 717mm / 28.23" = total 1807mm / 71.14" (plus adjustable foot 20mm / 0.79")
- Standard configuration: 8 Xi levels á 13 bottles = 104 bottles
- Max. capacity 16 Xi levels = 208 bottles (removal one left, one right)
- As Xi Tower up to 3958 mm / 155.82" height (capacity 520 bottles)
- Height-adjustable feet
- Easy, tool-free assembling
- Optional integrated LED lighting available





Xi Rack Basic & extension (sample picture)



#### **COVINI GMBH**

# **PRODUCT INFORMATION**



### Xi Rack versions





Xi Rack standard 8 levels á 13 = 104 bottles

Xi Rack 12 levels á 13 = 156 bottles



Xi Rack 16 levels á 13 = 208 bottles Removal one left, one right



Xi Rack assembled with full range of accessories

# Xi Accessories



Xi level 13x0.75 | / 9x1.5 | bottles



Xi DoubleM drawer 4x31/3x61 bottles



Xi Stock drawer 36x0.75 l bottles



Xi Etagere fixed shelf boxes and cartons











Xi Cuvee drawer 13x0.75 I /9x1.5 I single bottles



Xi Gusto drawer 13x0.75 I /9x1.5 I open bottles



Xi Select drawer boxes and cartons







## **COVINI GMBH**

Xi Wine systems pat. reg. • Am Neuner 45 • A-6890 Lustenau • T +43 5577 82076 • office@xi-system.com • www.xi-system.