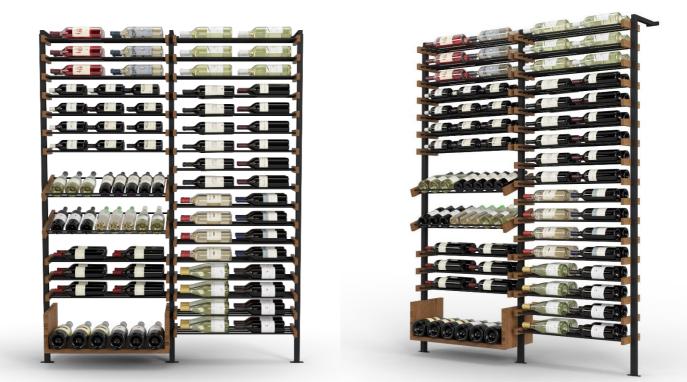

an be hanged in the shelf. Up to 6 glasses wide and 2 or 3 glasses deep.
- Wooden parts are made of oak or fumed oak; aluminum and steel parts powder coated in anthracite DB703.
- Per Xi Presenter up to 160 bottles can be presented
- Measurements:

Height pluggable 1265mm (49,8"), individually cuttable up to 3795mm (149,4"). Depth for 3 bottles 380mm (14,96"), for 2 bottles 330mm (12,99"), Width 1. rack 798mm (31,41"), each further plus 768mm (30,24"). The shelfs are screwed into drilled holes on the side each 55mm (minimum 110mm distance between shelfs)

- The Xi Presenter is used mainly in wine cellars, wine walls and wine cooling rooms
- Optional integrated LED lighting available





#### **COVINI GMBH**

## **PRODUCT INFORMATION**



Xi Presenter bottle layers



### Examples of use



#### **COVINI GMBH**

## **PRODUCT INFORMATION**









#### **COVINI GMBH**