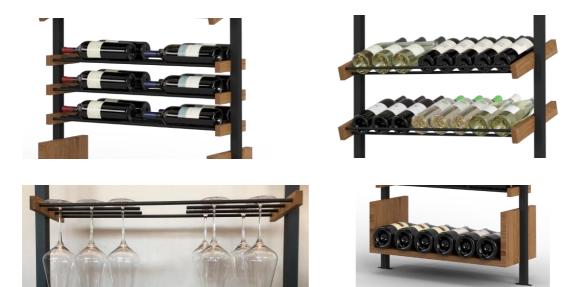

- Bottle layer "Front Gallery": Wine bottles are presented from the front in the optimal Xi angle; with a moistened cork at any time, the air bubble on smallest space in the bottle shoulder and the wine dregs accumulated in the bottom corner. Per layer up to 9 bottles á 0,75 liters or 6 bottles x 1,5 liters can be presented.
- Bottle layer "Side Gallery": Wine bottles are presented horizontally from the side. In the width, maximum 2 bottles (0.75 or 1.51) can be stored; in the depth maximum 3 per layer.
- Bottle layer "U-Shelf": Bigger quantities of lying/standing bottles and accessories can be stored.
- Bottle layer "Glass Gallery": Glasses can be hanged in the shelf. Up to 6 glasses wide and 2 or 3 glasses deep.
- Wooden parts are made of oak or fumed oak; aluminum and steel parts powder coated in anthracite DB703.
- Per Xi Presenter up to 160 bottles can be presented
- Measurements:

## **PRODUCT INFORMATION**

Xi Presenter bottle layers