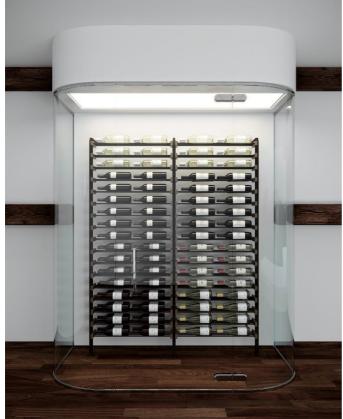

- Bottle layer "Front Gallery": Wine bottles are presented from the front in the optimal Xi angle; with a moistened cork at any time, the air bubble on smallest space in the bottle shoulder and the wine dregs accumulated in the bottom corner. Per layer up to 9 bottles á 0,75 liters or 6 bottles x 1,5 liters can be presented.
- Bottle layer "Side Gallery": Wine bottles are presented horizontally from the side. In the width, maximum 2 bottles (0.75 or 1.51) can be stored; in the depth maximum 3 per layer.
- Bottle layer "U-Shelf": Bigger quantities of lying/standing bottles and accessories can be stored.
- Bottle layer "Glass Gallery": Glasses can be hanged in the shelf. Up to 6 glasses wide and 2 or 3 glasses deep.
- Wooden parts are made of oak or fumed oak; aluminum and steel parts powder coated in anthracite DB703.
- Per Xi Presenter up to 160 bottles can be presented
- Measurements:

Height pluggable 1265mm (49,8"), individually cuttable up to 3795mm (149,4"). Depth for 3 bottles 380mm (14,96"), for 2 bottles 330mm (12,99"), Width 1. rack 798mm (31,41"), each further plus 768mm (30,24"). The shelfs are screwed into drilled holes on the side each 55mm (minimum 110mm distance between shelfs)

## **PRODUCT INFORMATION**

Xi Presenter bottle layers