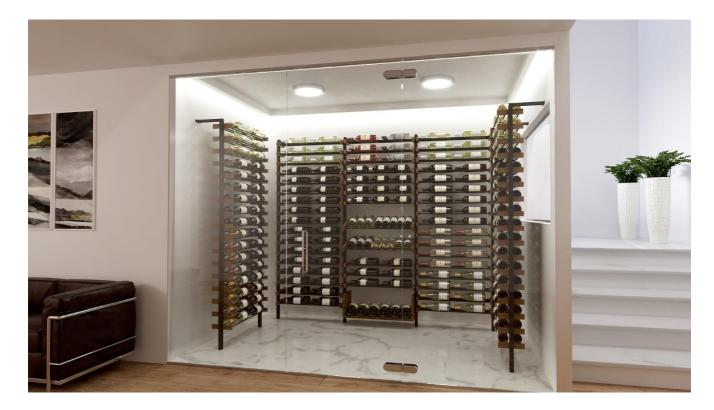

### Modular wine presentation in focus.

The sophisticated modular construction system allows you to build your own customized rack according to your needs. The **Xi Presenter** can easily be fixed on the ground and the wall or ceiling by two flanking aluminum brackets. Due to different tube length and adjustable mounting material the rack can be adjusted to any ceiling height. Furthermore, it is also possible to install one rack right to the next so that (with the possibility of customized widths) you may configurate your own individual wine wall.

- The Xi Presenter is used mainly in wine cellars, wine walls and wine cooling rooms
- Optional integrated LED lighting available

### Examples of use