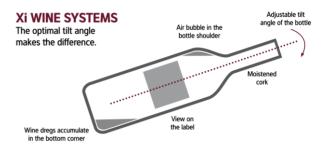

- Bottle layer "Front Gallery": Wine bottles are presented from the front in the optimal Xi angle; with a moistened cork at any time, the air bubble on smallest space in the bottle shoulder and the wine dregs accumulated in the bottom corner. Per layer up to 9 bottles á 0,75 liters or 6 bottles x 1,5 liters can be presented.
- Bottle layer "Side Gallery": Wine bottles are presented horizontally from the side. In the width, maximum 2 bottles (0.75 or 1.51) can be stored; in the depth maximum 3 per layer.
- Bottle layer "U-Shelf": Bigger quantities of lying/standing bottles and accessories can be stored.
- Bottle layer "Glass Gallery": Glasses can be hanged in the shelf. Up to 6 glasses wide and 2 or 3 glasses deep.
- Wooden parts are made of oak or fumed oak; aluminum and steel parts powder coated in anthracite DB703.
- Per Xi Presenter up to 160 bottles can be presented
- Measurements: