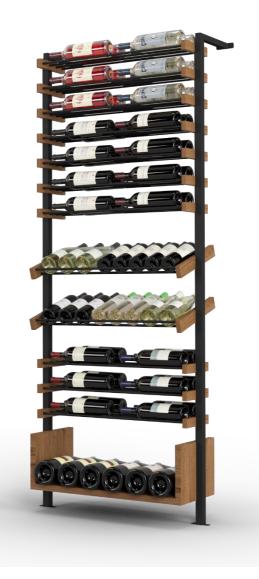

- Bottle layer "Front Gallery": Wine bottles are presented from the front in the optimal Xi angle; with a moistened cork at any time, the air bubble on smallest space in the bottle shoulder and the wine dregs accumulated in the bottom corner. Per layer up to 9 bottles á 0,75 liters or 6 bottles x 1,5 liters can be presented.
- Bottle layer "Side Gallery": Wine bottles are presented horizontally from the side. In the width, maximum 2 bottles (0.75 or 1.51) can be stored; in the depth maximum 3 per layer.
- Bottle layer "U-Shelf": Bigger quantities of lying/standing bottles and accessories can be stored.
- Bottle layer "Glass Gallery": Glasses can be hanged in the shelf. Up to 6 glasses wide and 2 or 3 glasses deep.
- Wooden parts are made of oak or fumed oak; aluminum and steel parts powder coated in anthracite DB703.
- Per Xi Presenter up to 160 bottles can be presented
- Measurements:

- The Xi Presenter is used mainly in wine cellars, wine walls and wine cooling rooms
- Optional integrated LED lighting available