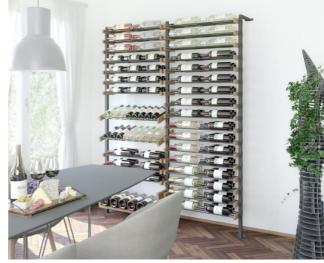

- Bottle layer "Front Gallery": Wine bottles are presented from the front in the optimal Xi angle; with a moistened cork at any time, the air bubble on smallest space in the bottle shoulder and the wine dregs accumulated in the bottom corner. Per layer up to 9 bottles á 0,75 liters or 6 bottles x 1,5 liters can be presented.
- Bottle layer "Side Gallery": Wine bottles are presented horizontally from the side. In the width, maximum 2 bottles (0.75 or 1.51) can be stored; in the depth maximum 3 per layer.
- Bottle layer "U-Shelf": Bigger quantities of lying/standing bottles and accessories can be stored.
- Bottle layer "Glass Gallery": Glasses can be hanged in the shelf. Up to 6 glasses wide and 2 or 3 glasses deep.
- Wooden parts are made of oak or fumed oak; aluminum and steel parts powder coated in anthracite DB703.
- Per Xi Presenter up to 160 bottles can be presented
- Measurements:

Height pluggable 1265mm (49,8"), individually cuttable up to 3795mm (149,4"). Depth for 3 bottles 380mm (14,96"), for 2 bottles 330mm (12,99"), Width 1. rack 798mm (31,41"), each further plus 768mm (30,24"). The shelfs are screwed into drilled holes on the side each 55mm (minimum 110mm distance between shelfs)

## **PRODUCT INFORMATION**

Xi Presenter bottle layers