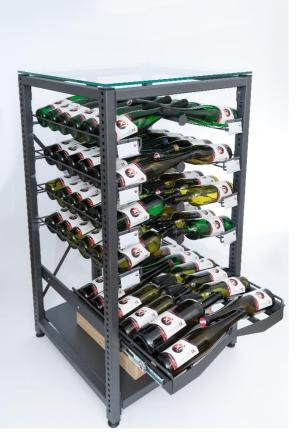

t: Austrian invention, European production, dampproof product: Ideally suited for moist cellar rooms through galvanized and powder coated steel
- Bar table height: combinable with Xi Rack
- Available with MDF, hardwood (Oak) or glass cover plate

#### Technical details / construction:

- Xi Counter: Basic rack W 610 x D 580 x H 1090 mm / W 24.02" x D 22.83" x H 42.91" = bar table height (plus adjustable foot 20mm / 0.79" and plate 20mm / 0.79")
- Xi Counter: Extension rack W 580 x D 580 x H 1090 mm / W 22.83" x D 22.83" x H 42.91" (plus adjustable foot 20mm / 0.79" and plate 20mm / 0.79"))
- Standard configuration: 4 Xi levels á 13 bottles = 52 bottles
- Max. capacity / Counter 8 Xi levels = 104 bottles (removal one left, one right)
- Height-adjustable feet
- Easy, tool-free assembling





Xi Counter (sample picture)

#### **COVINI GMBH**

# **PRODUCT INFORMATION**



## Xi Counter versions



Xi Counter standard

## Xi Accessories



Xi Counter with 4x Xi Gusto 90° turned as a presenter



Xi Counter combined with Xi Rack



Xi level 13x0.75 | / 9x1.5 | bottles



Xi DoubleM drawer 4x3 | / 3x6 | bottles



Xi Stock drawer 36x0,75 l bottles



Xi Etagere fixed shelf boxes and cartons









Xi Gusto drawer 13x0.75 | /9x1.5 | open bottles



Xi Select drawer boxes and cartons





### **COVINI GMBH**