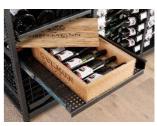

## Xi Accessories

Xi Counter with 4x Xi Gusto 90° turned as a presenter

Xi Counter combined with Xi Rack

Xi level 13x0.75 | / 9x1.5 | bottles

Xi DoubleM drawer 4x3 | / 3x6 | bottles

Xi Stock drawer 36x0,75 l bottles