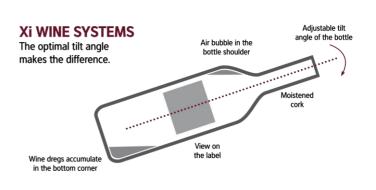

#### The patented X-idea:

- Perfect, adjustable tilt angle for all bottles:
  - Moistened cork at any time, air bubble in the bottle shoulder → Long-term storage without loss of quality
  - Wine dregs accumulated in the bottom corner
    → Easy to decant without waiting
- Perfect overview: View on the labels to avoid extensive searching
- Efficiency:
  - Up to 104 bottles storage capacity (1100 mm height)
  - o Direct access up to the last bottle
- Universal system: suitable for 99 % of all bottle types and sizes (until 6 litres)
- Modular principal: adjustable and expandable according to (changing) needs; flexible, combinable accessories
- European high-quality product: Austrian invention, European production, dampproof product: Ideally suited for moist cellar rooms through galvanized and powder coated steel
- Bar table height: combinable with Xi Rack
- Available with MDF, hardwood (Oak) or glass cover plate