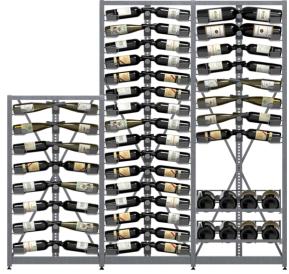

# The wine rack in bar table height.

A professionally equipped wine cellar is a must have for any wine lover. Xi wine systems provides the perfect solution for high demands. As for example the Xi Counter as entry-level model or as extension to the Xi Rack, the intelligent wine rack.

#### The patented X-idea:

- Perfect, adjustable tilt angle for all bottles:
  - Moistened cork at any time, air bubble in the bottle shoulder → Long-term storage without loss of quality
  - Wine dregs accumulated in the bottom corner
    → Easy to decant without waiting
- Perfect overview: View on the labels to avoid extensive searching
- Efficiency:
  - Up to 104 bottles storage capacity (1100 mm height)
  - o Direct access up to the last bottle
- Universal system: suitable for 99 % of all bottle types and sizes (until 6 litres)
- Modular principal: adjustable and expandable according to (changing) needs; flexible, combinable accessories
- European high-quality product: Austrian invention, European production, dampproof product: Ideally suited for moist cellar rooms through galvanized and powder coated steel
- Bar table height: combinable with Xi Rack
- Available with MDF, hardwood (Oak) or glass cover plate

#### Technical details / construction:

- Xi Counter: Basic rack W 610 x D 580 x H 1090 mm / W 24.02" x D 22.83" x H 42.91" = bar table height (plus adjustable foot 20mm / 0.79" and plate 20mm / 0.79")
- Xi Counter: Extension rack W 580 x D 580 x H 1090 mm / W 22.83" x D 22.83" x H 42.91" (plus adjustable foot 20mm / 0.79" and plate 20mm / 0.79"))
- Standard configuration: 4 Xi levels á 13 bottles = 52 bottles
- Max. capacity / Counter 8 Xi levels = 104 bottles (removal one left, one right)
- Height-adjustable feet
- Easy, tool-free assembling

Xi Counter (sample picture)