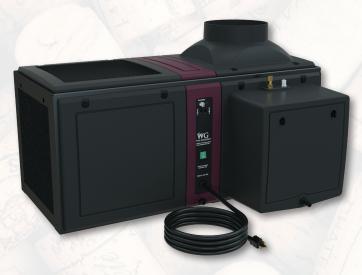

## INTEGRATED

1 1

The Integrated Humidifier attaches directly to a Wine Guardian Ducted or Ducted Split system in a room adjacent to the cellar, meaning that the humidifier will remain out of sight in the wine space.

- **Flexible installation** the humidifier can be installed on either side of the ducted or ducted split system.
- **Easy access** quarter-turn fasteners allow the humidifier to be removed or attached onto a Sentinel Series system with just 2 clicks.
- **Efficient Design** the humidifier is powered directly from the unit so a separate power source is not necessary.

Integrated Humidifier attached onto a Sentinel Series Ducted system.

Wine Guardian US Factory & Headquarters 7000 Performance Dr, North Syracuse NY 13212

WINE GUARDIAN® wineguardian.com | info@wineguardian.com