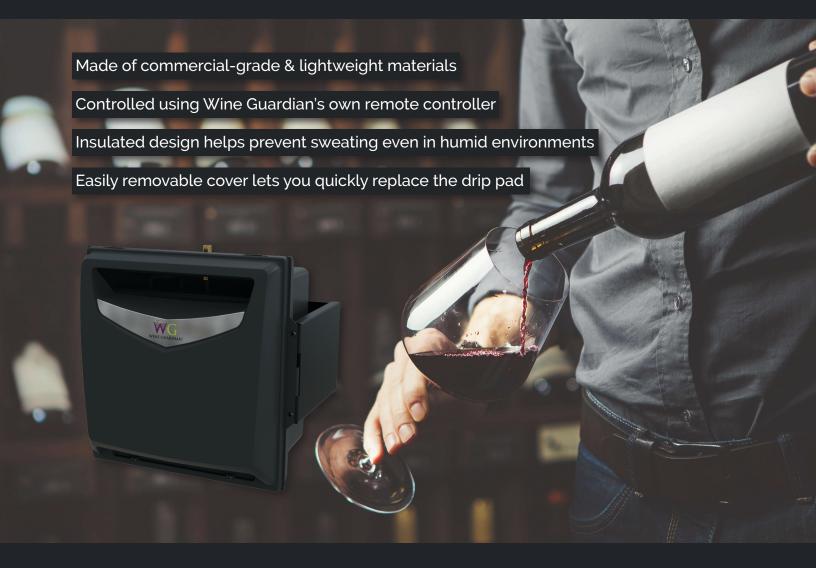

## HUMIDIFIERS ARE AVAILABLE IN 2 DIFFERENT VERSIONS:

The Freestanding Humidifier mounts directly onto the wall of a wine space and can be wired to a Wine Guardian Through-the-Wall or Ductless Split system for complete control over a cellar's conditions.

- **Designed for any system** these humidifiers can be used with any wine cellar cooling unit, even non-Wine Guardian systems.
- **Maximum flexibility** a mounting bracket allows for maximum placement flexibility for installation either in-the-racking or on-the-wall.